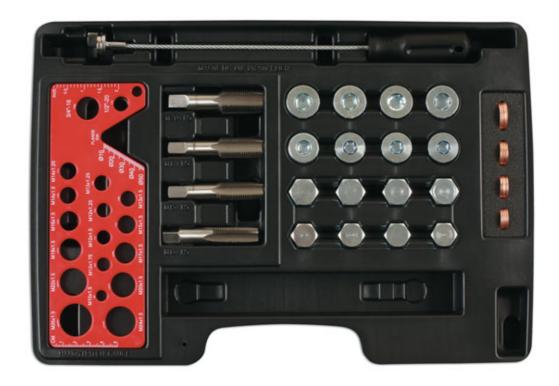

## Oil Drain Repair Kit 38pc

A set of high quality replacement steel plugs and copper washers, to repair stripped or worn drain plug holes on oil or transmission pans by enlarging the holes and fitting with new drain plugs and washers.

## **Additional Information**

- Drain plug repair sizes: M13 x 1.5, M15 x 1.5, M17 x 1.5 and M20 x 1.5; with 4 copper washers for each.
- Magnetic drain plug tool included which helps mechanics drain hot and dirty engine oil without having a direct physical contact to the oils. Resistant up to 120°C, 290mm long.
- · Pitch gauge helps mechanics determine a fastener's diameter, pitch and length easily.
- Taps and Drain Plugs: M13 x 1.5 BMW, Honda, Ford, Lincoln and Mercedes-Benz; M15 x 1.5 Acura, Audi, Chevrolet, Chrysler, Dodge, Ford, GMC, Honda, Hyundai, Isuzu, Land Rover, Lexus, Mazda, Mercedes-Benz, Saab, Seat and Volkswagen.
- M17 x 1.5 Corvette, Jaguar, Peugeot, Renault, Subaru Legacy and Volvo; M20 x 1.5 Chevrolet, Dodge, Honda and Subaru.