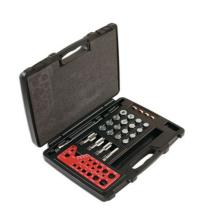

## Oil Drain Repair Kit 38pc

A set of high quality replacement steel plugs and copper washers, to repair stripped or worn drain plug holes on oil or transmission pans by enlarging the holes and fitting with new drain plugs and washers.

## **Additional Information**

- Drain plug repair sizes: M13 x 1.5, M15 x 1.5, M17 x 1.5 and M20 x 1.5; with 4 copper washers for each.
- Magnetic drain plug tool included which helps mechanics drain hot and dirty engine oil without having a direct physical contact to the oils. Resistant up to 120°C, 290mm long.
- · Pitch gauge helps mechanics determine a fastener's diameter, pitch and length easily.
- Taps and Drain Plugs: M13 x 1.5 BMW, Honda, Ford, Lincoln and Mercedes-Benz; M15 x 1.5 Acura, Audi, Chevrolet, Chrysler, Dodge, Ford, GMC, Honda, Hyundai, Isuzu, Land Rover, Lexus, Mazda, Mercedes-Benz, Saab, Seat and Volkswagen.
- M17 x 1.5 Corvette, Jaguar, Peugeot, Renault, Subaru Legacy and Volvo; M20 x 1.5 Chevrolet, Dodge, Honda and Subaru.