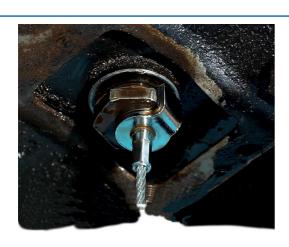

## Oil Drain Repair Kit 38pc

A set of high quality replacement steel plugs and copper washers, to repair stripped or worn drain plug holes on oil or transmission pans by enlarging the holes and fitting with new drain plugs and washers.

## **Additional Information**

- Drain plug repair sizes: M13 x 1.5, M15 x 1.5, M17 x 1.5 and M20 x 1.5; with 4 copper washers for each.
- Magnetic drain plug tool included which helps mechanics drain hot and dirty engine oil without having a direct physical contact to the oils. Resistant up to 120°C, 290mm long.
- · Pitch gauge helps mechanics determine a fastener's diameter, pitch and length easily.
- Taps and Drain Plugs: M13 x 1.5 BMW, Honda, Ford, Lincoln and Mercedes-Benz; M15 x 1.5 Acura, Audi, Chevrolet, Chrysler, Dodge, Ford, GMC, Honda, Hyundai, Isuzu, Land Rover, Lexus, Mazda, Mercedes-Benz, Saab, Seat and Volkswagen.
- M17 x 1.5 Corvette, Jaguar, Peugeot, Renault, Subaru Legacy and Volvo; M20 x 1.5 Chevrolet, Dodge, Honda and Subaru.