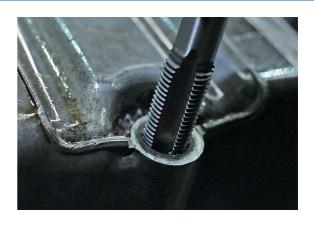

## Oil Drain Repair Kit 38pc

A set of high quality replacement steel plugs and copper washers, to repair stripped or worn drain plug holes on oil or transmission pans by enlarging the holes and fitting with new drain plugs and washers.

## **Additional Information**

- Drain plug repair sizes: M13 x 1.5, M15 x 1.5, M17 x 1.5 and M20 x 1.5; with 4 copper washers for each.
- Magnetic drain plug tool included which helps mechanics drain hot and dirty engine oil without having a direct physical contact to the oils. Resistant up to 120°C, 290mm long.
- · Pitch gauge helps mechanics determine a fastener's diameter, pitch and length easily.
- Taps and Drain Plugs: M13 x 1.5 BMW, Honda, Ford, Lincoln and Mercedes-Benz; M15 x 1.5 Acura, Audi, Chevrolet, Chrysler, Dodge, Ford, GMC, Honda, Hyundai, Isuzu, Land Rover, Lexus, Mazda, Mercedes-Benz, Saab, Seat and Volkswagen.
- M17 x 1.5 Corvette, Jaguar, Peugeot, Renault, Subaru Legacy and Volvo; M20 x 1.5 Chevrolet, Dodge, Honda and Subaru.